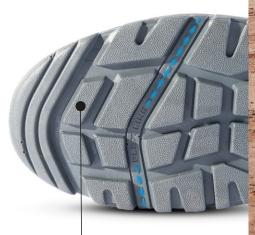

Designed with advanced non-metal midsoles, these shoes effectively shield the feet from sharp objects that may try to penetrate through the sole. This superior work protection is further complemented by a slip-resistant PU outsole, ensuring excellent stability even in challenging environments.

### INTABA RANGE

Genuine Crazy Horse Leather Upper

Mesh/Foam Lining

PU Mid Sole

Anti Penetration Mid Sole

Slip Resistant Dual Density PU Out Sole

200J Composite Toe Cap

Size 5 -12

Genuine Crazy Horse Leather Upper

Mesh/Foam Lining

PU Mid Sole

Anti Penetration Mid Sole

Slip Resistant Dual Density PU Out Sole

200J Composite Toe Cap

Size 5 -12

Genuine Crazy Horse Leather Upper

Mesh/Foam Lining

PU Mid Sole

Anti Penetration Mid Sole

Slip Resistant Dual Density PU Out Sole

200J Composite Toe Cap

Size 5 -12

Available in Black and Brown