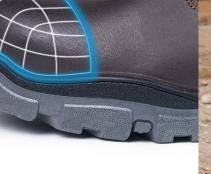

Designed with advanced non-metal midsoles, these shoes effectively shield the feet from sharp objects that may try to penetrate through the sole. This superior work protection is further complemented by a slip-resistant PU outsole, ensuring excellent stability even in challenging environments.

### INTABA RANGE

Genuine Crazy Horse Leather Upper

Mesh/Foam Lining

PU Mid Sole

Anti Penetration Mid Sole

Slip Resistant Dual Density PU Out Sole

200J Composite Toe Cap

Size 5 -12

Genuine Crazy Horse Leather Upper

Mesh/Foam Lining

PU Mid Sole

Anti Penetration Mid Sole

Slip Resistant Dual Density PU Out Sole

200J Composite Toe Cap

Size 5 -12

Genuine Crazy Horse Leather Upper

Mesh/Foam Lining

PU Mid Sole

Anti Penetration Mid Sole

Slip Resistant Dual Density PU Out Sole

200J Composite Toe Cap

Size 5 -12

Available in Black and Brown