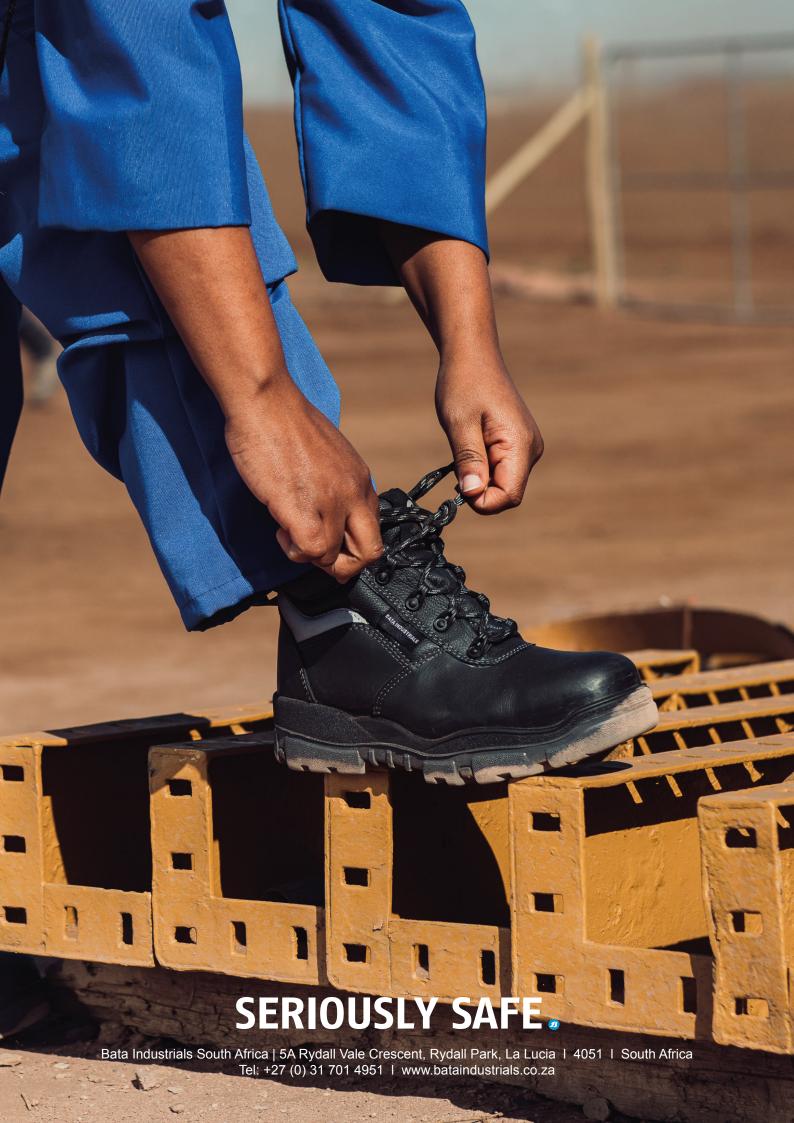

# THE INTABA COLLECTION 2

Introducing the Intaba premium collection work range - a modern and upgraded style that prioritizes both fit and comfortability. Crafted with cutting-edge technology, this collection is entirely metal-free, making it the ideal choice for a safe and efficient work environment.

With the Bata Industrials Intaba collection, you can trust that we've thoughtfully integrated innovative technologies into our work shoes, providing you with the highest level of safety, comfort, and performance, in order for you to tackle your work day with confidence and ease. Experience the difference today!