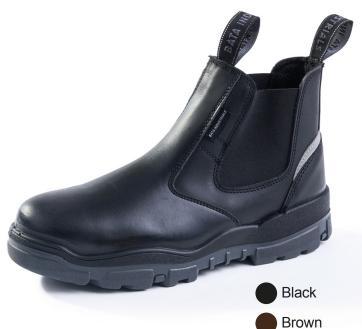

### INTABA RANGE

Genuine Crazy Horse Leather Upper

Mesh/Foam Lining

PU Mid Sole

Anti Penetration Mid Sole

Slip Resistant Dual Density PU Out Sole

200J Composite Toe Cap

Size 5 -12

Mesh/Foam Lining

PU Mid Sole

Anti Penetration Mid Sole

Slip Resistant Dual Density PU Out Sole

200J Composite Toe Cap

Size 5 -12

Available in Black and Brown