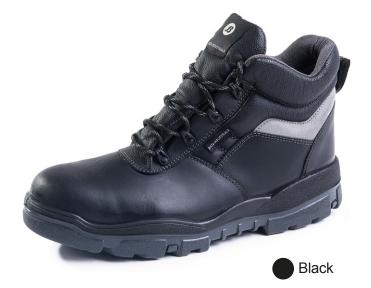

# THE INTABA COLLECTION 2

Introducing the Intaba premium collection work range - a modern and upgraded style that prioritizes both fit and comfortability. Crafted with cutting-edge technology, this collection is entirely metal-free, making it the ideal choice for a safe and efficient work environment.

### INTABA RANGE

Genuine Crazy Horse Leather Upper

Mesh/Foam Lining

PU Mid Sole

Anti Penetration Mid Sole

Slip Resistant Dual Density PU Out Sole

200J Composite Toe Cap

Size 5 -12

Genuine Crazy Horse Leather Upper

Mesh/Foam Lining

PU Mid Sole

Anti Penetration Mid Sole

Slip Resistant Dual Density PU Out Sole

200J Composite Toe Cap

Size 5 -12

Genuine Crazy Horse Leather Upper

Mesh/Foam Lining

PU Mid Sole

Anti Penetration Mid Sole

Slip Resistant Dual Density PU Out Sole

200J Composite Toe Cap

Size 5 -12

Available in Black and Brown