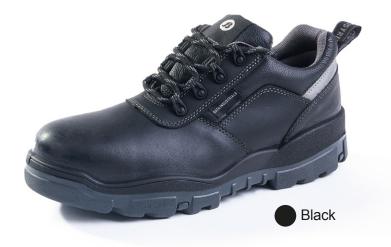

Crazy Horse Genuine Leather - Crafted from premium Crazy Horse leather, our shoes exude both durability and a timeless appeal, ensuring they withstand the rigors of the workplace while looking stylish.

### INTABA RANGE

Genuine Crazy Horse Leather Upper

Mesh/Foam Lining

PU Mid Sole

Anti Penetration Mid Sole

Slip Resistant Dual Density PU Out Sole

200J Composite Toe Cap

Size 5 -12

Genuine Crazy Horse Leather Upper

Mesh/Foam Lining

PU Mid Sole

Anti Penetration Mid Sole

Slip Resistant Dual Density PU Out Sole

200J Composite Toe Cap

Size 5 -12

Genuine Crazy Horse Leather Upper

Mesh/Foam Lining

PU Mid Sole

Anti Penetration Mid Sole

Slip Resistant Dual Density PU Out Sole

200J Composite Toe Cap

Size 5 -12

Available in Black and Brown