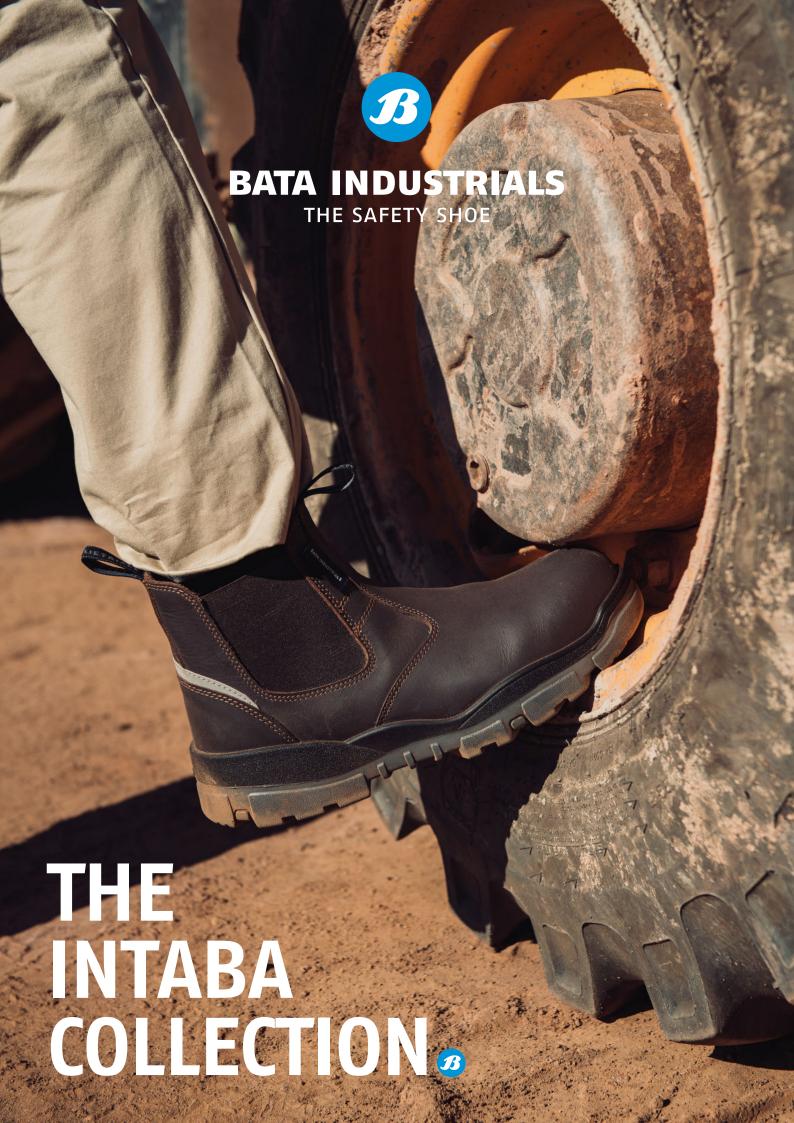

# THE INTABA COLLECTION 2

Introducing the Intaba premium collection work range - a modern and upgraded style that prioritizes both fit and comfortability. Crafted with cutting-edge technology, this collection is entirely metal-free, making it the ideal choice for a safe and efficient work environment.

Featuring a non-metal toe cap that provides exceptional protection against injuries, this range can withstand a force of up to 200 joules. For added security, the shoes are equipped with plastic eyelets and anti-nail penetration insoles. One of the significant advantages of wearing metal-free shoes is the ease of passing through metal detection gates swiftly and hassle-free, making it the perfect choice for various work settings.

Crazy Horse Genuine Leather - Crafted from premium Crazy Horse leather, our shoes exude both durability and a timeless appeal, ensuring they withstand the rigors of the workplace while looking stylish.

### INTABA RANGE

Genuine Crazy Horse Leather Upper

Mesh/Foam Lining

PU Mid Sole

Anti Penetration Mid Sole

Slip Resistant Dual Density PU Out Sole

200J Composite Toe Cap

Size 5 -12