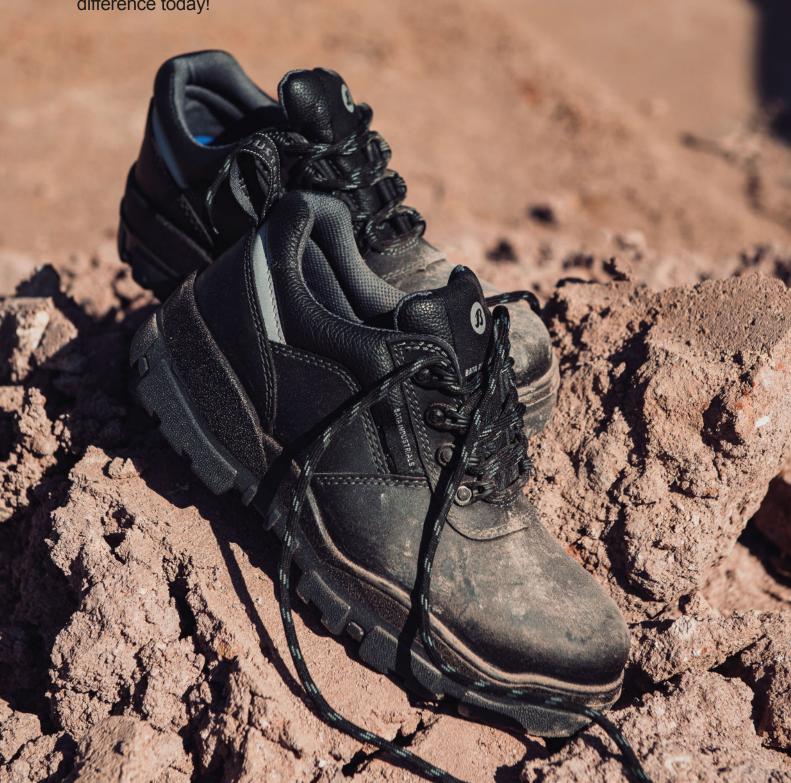

With the Bata Industrials Intaba collection, you can trust that we've thoughtfully integrated innovative technologies into our work shoes, providing you with the highest level of safety, comfort, and performance, in order for you to tackle your work day with confidence and ease. Experience the difference today!

### INTABA RANGE

Genuine Crazy Horse Leather Upper

Mesh/Foam Lining

PU Mid Sole

Anti Penetration Mid Sole

Slip Resistant Dual Density PU Out Sole

200J Composite Toe Cap

Size 5 -12

Mesh/Foam Lining

PU Mid Sole

Anti Penetration Mid Sole

Slip Resistant Dual Density PU Out Sole

200J Composite Toe Cap

Size 5 -12

Available in Black and Brown